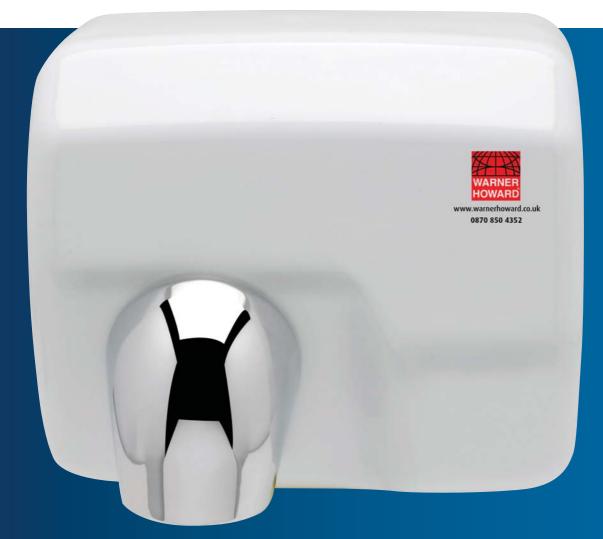

# MR48 Hand Dryer

The Home of the Hand Dryer

The MR48 from market leaders Warner Howard is a high performance dryer in heavy duty steel which is powerful enough for the highest usage areas. With excellent vandal resistance, a classic look and with the manufacturing expertise of World Dryer the MR48 has all the attributes required for today's demanding environments.

#### Features:

- Great value for a high performance unit
- 2.5kW output
- Vandal resistant
- Classic styling in a high quality white finish
- Automatic 'no touch' operation
- Ideal for public areas
- Swivel nozzle dries hands and face

#### Specification:

Electrical Specification: 2.5kW, 10 amps, 240V/50Hz Motor speed: 7800RPM, 275CFM Rating: IPX1 Dimensions (mm): W268 x H240 x D156 Weight: 5.8kg/12.8lb

#### Materials:

Steel cover with epoxy powder coating

Approved Stockist:

The Home of the Hand Dryer