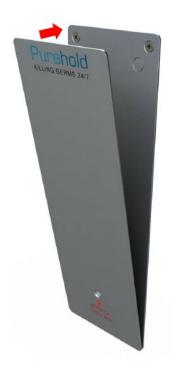

# **Purehold PUSH**

# **Product Description**

An innovative door push plate that helps prevent cross-contamination from one user to the next using silver ion technology.

# Operation

The Purehold PUSH has a silver ion antibacterial coating that kills 99.9% of bacteria by working immediately to kills any microbes deposited onto the surface by users.

# **Specifications**

- Dimensions: Standard 95mm [W] x 400mm [H]
- XXL 120mm [W] x 600mm [H]
- Material: Aluminium back plate (permanent).
  - ABS plastic front panel (replaceable every 12 months\*). Sticker: 80mm diameter.
- Sticker: 80mm
  Can fit: Any p
- Can fit: Any push door.
  Supplied with: Back plate, front panel, door sticker and fitting instructions.
- **Benefits**
- Kills 99.9% of bacteria (Independently tested to ISO 22196).
- Coating proven in the field to be 96.4% cleaner than stainless steel.
- Easily fitted to any push door.
- Magnetically secured to back plate and can be changed effortlessly without tools.
- 12 month shelf life with visual indicator showing when to change.
- Extremely robust and sturdy, with no maintenance requirements.
- Perfect for installation on toilet and high traffic doors.
- Door sticker helps emphasises the importance of hand hygiene to staff and customers.
- Installed in major food factories throughout the UK.
- Metallic silver colour.