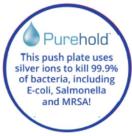

# Operation

The Purehold PUSH has a silver ion antibacterial coating that kills 99.9% of bacteria by working immediately to kills any microbes deposited onto the surface by users.

# **Specifications**

- Dimensions: Standard 95mm [W] x 400mm [H]
- XXL 120mm [W] x 600mm [H]
- Material: Aluminium back plate (permanent).
  - ABS plastic front panel (replaceable every 12 months\*). Sticker: 80mm diameter.
- Sticker: 80mm
  Can fit: Any p
- Can fit: Any push door.
  Supplied with: Back plate, front panel, door sticker and fitting instructions.
- **Benefits**
- Kills 99.9% of bacteria (Independently tested to ISO 22196).
- Coating proven in the field to be 96.4% cleaner than stainless steel.
- Easily fitted to any push door.
- Magnetically secured to back plate and can be changed effortlessly without tools.
- 12 month shelf life with visual indicator showing when to change.
- Extremely robust and sturdy, with no maintenance requirements.
- Perfect for installation on toilet and high traffic doors.
- Door sticker helps emphasises the importance of hand hygiene to staff and customers.
- Installed in major food factories throughout the UK.
- Metallic silver colour.