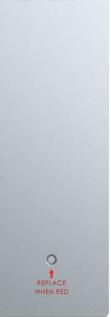

# **Specifications**

- Dimensions: Standard 95mm [W] x 400mm [H]
- XXL 120mm [W] x 600mm [H]
- Material: Aluminium back plate (permanent).
  - ABS plastic front panel (replaceable every 12 months\*). Sticker: 80mm diameter.
- Sticker: 80mm
  Can fit: Any p
- Can fit: Any push door.
  Supplied with: Back plate, front panel, door sticker and fitting instructions.
- **Benefits**
- Kills 99.9% of bacteria (Independently tested to ISO 22196).
- Coating proven in the field to be 96.4% cleaner than stainless steel.
- Easily fitted to any push door.
- Magnetically secured to back plate and can be changed effortlessly without tools.
- 12 month shelf life with visual indicator showing when to change.
- Extremely robust and sturdy, with no maintenance requirements.
- Perfect for installation on toilet and high traffic doors.
- Door sticker helps emphasises the importance of hand hygiene to staff and customers.
- Installed in major food factories throughout the UK.
- Metallic silver colour.