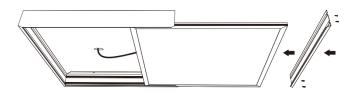

 Remove one side of the frame and insert the panel and reattach the side of the frame (see Fig. 2)

Fig. 2