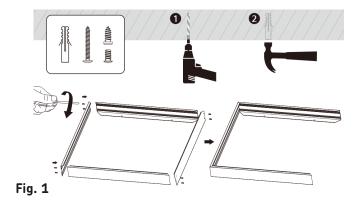

#### **INSTALLATION**

- · Assemble the surface mounted frame with the screws provided
- Using the frame as a template, mark the location for, and drill the fixing holes ensuring not to infringe with any gas/water pipes or electrical cables (see Fig.1)