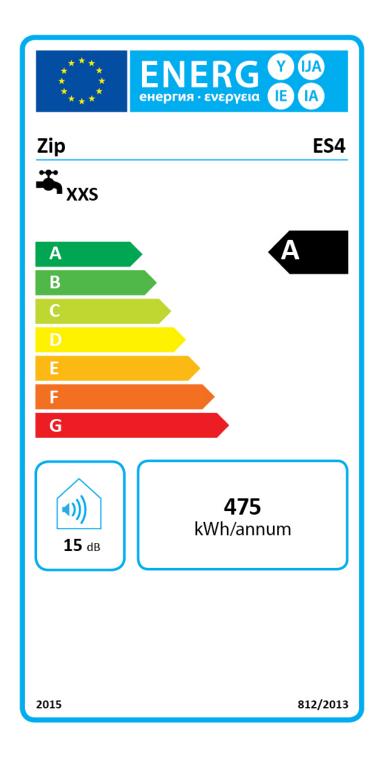

| MODEL | ENERGY CLASS (H/C) | MIN/MAX FLOW RATE | NOMINAL POWER<br>RATING KW | DIMENSIONS<br>W X D X H |
|-------|--------------------|-------------------|----------------------------|-------------------------|
| ES4   | А                  | 1.5lpm / 2.5lpm   | 4.4 kW @ 230V AC           | 186mm x 87mm x 135mm    |

## Product detail

| Specification type                        |                                                                                                                                                                                                                                                      |  |  |
|-------------------------------------------|------------------------------------------------------------------------------------------------------------------------------------------------------------------------------------------------------------------------------------------------------|--|--|
| Product code                              | ES4                                                                                                                                                                                                                                                  |  |  |
| Product name                              | InLine ES4 Instantaneous 4.4kW                                                                                                                                                                                                                       |  |  |
| Energy efficiency class                   | А                                                                                                                                                                                                                                                    |  |  |
| Element type                              | Bare Wire Heating System                                                                                                                                                                                                                             |  |  |
| IP rating                                 | 25                                                                                                                                                                                                                                                   |  |  |
| Capacity, weights & dimensions            |                                                                                                                                                                                                                                                      |  |  |
| Product weight                            | 1.3kg                                                                                                                                                                                                                                                |  |  |
| Filled Product Weight                     | 1.5kg                                                                                                                                                                                                                                                |  |  |
| Unit dimensions (W x D x H) mm            | 186 x 87 x 135                                                                                                                                                                                                                                       |  |  |
| Electrical                                |                                                                                                                                                                                                                                                      |  |  |
| Nominal power rating                      | 4.4 kW @ 230V AC                                                                                                                                                                                                                                     |  |  |
| Nominal power supply                      | 230V                                                                                                                                                                                                                                                 |  |  |
| Nominal rated current                     | 19 amps                                                                                                                                                                                                                                              |  |  |
| Plumbing                                  |                                                                                                                                                                                                                                                      |  |  |
| Wholesome water supply                    | Yes                                                                                                                                                                                                                                                  |  |  |
| Water connection Size                     | 1/2"BSP                                                                                                                                                                                                                                              |  |  |
| Min water pressure                        | O.45bar                                                                                                                                                                                                                                              |  |  |
| Max water pressure                        | 10bar                                                                                                                                                                                                                                                |  |  |
| Minimum flow rate I/pm                    | 1.5                                                                                                                                                                                                                                                  |  |  |
| Maximum flow rate I/pm                    | 2.5                                                                                                                                                                                                                                                  |  |  |
| Temperature increase at maximum flow rate | 26.2°C                                                                                                                                                                                                                                               |  |  |
| Minimum water resistance @ 150c           | >800                                                                                                                                                                                                                                                 |  |  |
| Installation - Plumbing (H/C)             | The appliance is intended for connection to the wholesome water supply. It should be installed by a suitably qualified person. The appliance may be used as an unvented installation (as shown in the diagram opposite) or as a vented installation. |  |  |