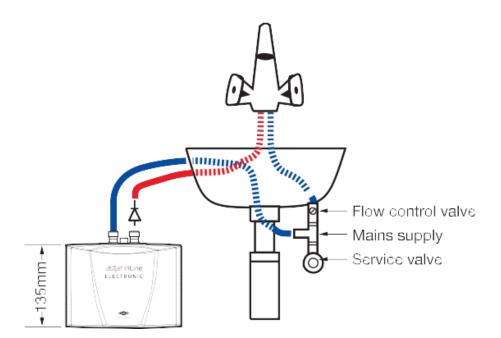

## Product detail

| Specification type                        |                                                                                                                                                                                                                                                      |  |  |
|-------------------------------------------|------------------------------------------------------------------------------------------------------------------------------------------------------------------------------------------------------------------------------------------------------|--|--|
| Product code                              | ES4                                                                                                                                                                                                                                                  |  |  |
| Product name                              | InLine ES4 Instantaneous 4.4kW                                                                                                                                                                                                                       |  |  |
| Energy efficiency class                   | А                                                                                                                                                                                                                                                    |  |  |
| Element type                              | Bare Wire Heating System                                                                                                                                                                                                                             |  |  |
| IP rating                                 | 25                                                                                                                                                                                                                                                   |  |  |
| Capacity, weights & dimensions            |                                                                                                                                                                                                                                                      |  |  |
| Product weight                            | 1.3kg                                                                                                                                                                                                                                                |  |  |
| Filled Product Weight                     | 1.5kg                                                                                                                                                                                                                                                |  |  |
| Unit dimensions (W x D x H) mm            | 186 x 87 x 135                                                                                                                                                                                                                                       |  |  |
| Electrical                                |                                                                                                                                                                                                                                                      |  |  |
| Nominal power rating                      | 4.4 kW @ 230V AC                                                                                                                                                                                                                                     |  |  |
| Nominal power supply                      | 230V                                                                                                                                                                                                                                                 |  |  |
| Nominal rated current                     | 19 amps                                                                                                                                                                                                                                              |  |  |
| Plumbing                                  |                                                                                                                                                                                                                                                      |  |  |
| Wholesome water supply                    | Yes                                                                                                                                                                                                                                                  |  |  |
| Water connection Size                     | 1/2"BSP                                                                                                                                                                                                                                              |  |  |
| Min water pressure                        | O.45bar                                                                                                                                                                                                                                              |  |  |
| Max water pressure                        | 10bar                                                                                                                                                                                                                                                |  |  |
| Minimum flow rate I/pm                    | 1.5                                                                                                                                                                                                                                                  |  |  |
| Maximum flow rate I/pm                    | 2.5                                                                                                                                                                                                                                                  |  |  |
| Temperature increase at maximum flow rate | 26.2°C                                                                                                                                                                                                                                               |  |  |
| Minimum water resistance @ 150c           | >800                                                                                                                                                                                                                                                 |  |  |
| Installation - Plumbing (H/C)             | The appliance is intended for connection to the wholesome water supply. It should be installed by a suitably qualified person. The appliance may be used as an unvented installation (as shown in the diagram opposite) or as a vented installation. |  |  |