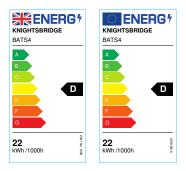

## **BATS4**230V 4ft 22W LED Batten- 4000K

www.mlaccessories.co.uk

| MLA PART CODE                 | BATS4                                                            |
|-------------------------------|------------------------------------------------------------------|
| DESCRIPTION                   | 230V 4ft 22W LED Batten- 4000K                                   |
| NET WEIGHT (KG)               | 1.28                                                             |
| FINISH                        | White                                                            |
| DIFFUSER                      | Opal                                                             |
| DIMENSIONS (MM)               | Length - 1225<br>Width - 61<br>Projection - 71                   |
| CONSTRUCTION                  | Construction - Pressed steel<br>Construction 2 - & polycarbonate |
| CLASS                         | I                                                                |
| IP RATING                     | IP20                                                             |
| WATTAGE (W)                   | 22                                                               |
| LAMP TECHNOLOGY               | LED                                                              |
| LAMP INCLUDED                 | Yes                                                              |
| LUMENS (LM)                   | 2625                                                             |
| LUMENS LIGHT SOURCE ONLY (LM) | 3370                                                             |
| LUMEN TOLERANCE               | 5%                                                               |
| EFFICACY (LM/W)               | 147.56                                                           |
| CIRCUIT WATTAGE (W)           | 22.85                                                            |
| ССТ                           | 4000K                                                            |
| LIGHT COLOUR                  | Cool White                                                       |
| CRI                           | >80                                                              |
| SDCM                          | <6                                                               |
| RUNNING CURRENT (A)           | 0.103                                                            |
| DISPLACEMENT FACTOR           | >0.9                                                             |
| SVM                           | 0.841                                                            |
| PST-LM                        | 0.038                                                            |
| BEAM ANGLE (DEGREES)          | 115                                                              |
| LIFE SPAN (HRS)               | 50,000                                                           |