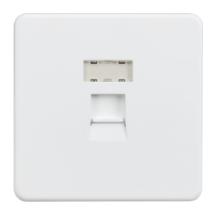

## SFRJ45MW RJ45 Network Outlet - Matt White

www.mlaccessories.co.uk

| MLA PART CODE                            | SFRJ45MW                                                                                   |
|------------------------------------------|--------------------------------------------------------------------------------------------|
| DESCRIPTION                              | RJ45 Network Outlet - Matt White                                                           |
| NET WEIGHT (KG)                          | 0.1295                                                                                     |
| FINISH                                   | Matt White                                                                                 |
| DIMENSIONS (MM)                          | Height - 87.5<br>Width - 87.5<br>Depth - 35.6<br>Projection - 4.3<br>Recessed Depth - 31.3 |
| MINIMUM MOUNTING BOX DEPTH               | 35mm                                                                                       |
| CONSTRUCTION                             | Construction - SPCC Steel                                                                  |
| IP RATING                                | IP20                                                                                       |
| TERMINAL TYPE                            | IDC                                                                                        |
| TERMINAL CAPACITY                        | UTP 24-26AWG                                                                               |
| WARRANTY                                 | 2year(s)                                                                                   |
| MANUFACTURED IN ACCORDANCE WITH          | BS 5733                                                                                    |
| ORIGIN OF MANUFACTURE                    | China                                                                                      |
| DECLARATION OF CONFORMITY (HELD ON FILE) | Yes                                                                                        |
| EAN                                      | 5055832944959                                                                              |