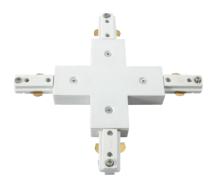

## TRKXW 230V Track X-connector - White

www.mlaccessories.co.uk

| MLA PART CODE                            | TRKXW                                                                                |
|------------------------------------------|--------------------------------------------------------------------------------------|
| DESCRIPTION                              | 230V Track X-connector - White                                                       |
| FINISH                                   | White                                                                                |
| DIMENSIONS (MM)                          | Length - 181<br>Height - 18<br>Width - 181<br>Projection - 18<br>Overall Height - 18 |
| CONSTRUCTION                             | Construction - Polycarbonate<br>Construction 2 - & copper                            |
| CLASS                                    | I                                                                                    |
| IP RATING                                | IP20                                                                                 |
| INPUT VOLTAGE                            | 230V 50Hz                                                                            |
| WARRANTY                                 | 1year(s)                                                                             |
| MANUFACTURED IN ACCORDANCE WITH          | BS EN 60598                                                                          |
| ORIGIN OF MANUFACTURE                    | China                                                                                |
| DECLARATION OF CONFORMITY (HELD ON FILE) | Yes                                                                                  |
| EAN                                      | 5055559197027                                                                        |