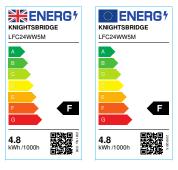

## LFC24WW5M 24V IP20 LED Flex Warm White 3000K (5 metres)

www.mlaccessories.co.uk

| MLA PART CODE                            | LFC24WW5M                                      |
|------------------------------------------|------------------------------------------------|
| DESCRIPTION                              | 24V IP20 LED Flex Warm White 3000K (5 metres)  |
| NET WEIGHT (KG)                          | 0.072                                          |
| DIMENSIONS (MM)                          | Length - 5000<br>Width - 8<br>Projection - 1.2 |
| CLASS                                    | III                                            |
| IP RATING                                | IP20                                           |
| WATTAGE (W)                              | 4.8                                            |
| LAMP TECHNOLOGY                          | LED                                            |
| LAMP INCLUDED                            | Yes                                            |
| LUMENS (LM)                              | 500                                            |
| LUMEN TOLERANCE                          | 5%                                             |
| EFFICACY (LM/W)                          | 107.6                                          |
| CIRCUIT WATTAGE (W)                      | 4.6                                            |
| ССТ                                      | 3000K                                          |
| LIGHT COLOUR                             | Warm White                                     |
| CRI                                      | >80                                            |
| SDCM                                     | <6                                             |
| BEAM ANGLE (DEGREES)                     | 120                                            |
| LIFE SPAN (HRS)                          | 35,000                                         |
| L70B50 LIFESPAN (HRS)                    | 54000                                          |
| DIMMABLE                                 | Driver dependent                               |
| OPERATING TEMPERATURE                    | -20~45°C                                       |
| INPUT VOLTAGE                            | 24V DC                                         |
| WARRANTY                                 | 3year(s)                                       |
| ORIGIN OF MANUFACTURE                    | China                                          |
| DECLARATION OF CONFORMITY (HELD ON FILE) | Yes                                            |
| EAN                                      | 5056270833294                                  |