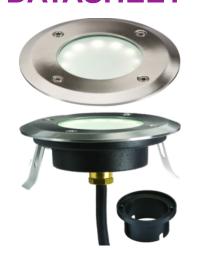

## LEDM08W1

230V IP65 1.7W LED White Ground / Deck Light - 4000K

www.mlaccessories.co.uk

| MLA PART CODE        | LEDM08W1                                                                       |
|----------------------|--------------------------------------------------------------------------------|
| DESCRIPTION          | 230V IP65 1.7W LED White Ground / Deck Light - 4000K                           |
| NET WEIGHT (KG)      | 0.612                                                                          |
| FINISH               | Stainless Steel                                                                |
| DIFFUSER             | Opal                                                                           |
| DIMENSIONS (MM)      | Diameter - 110<br>Projection - 5<br>Overall Height - 52<br>Recessed Depth - 47 |
| CUT-OUT (MM)         | Cut-out Diameter - 90<br>Cut-out with Sleeve - 97                              |
| CONSTRUCTION         | Construction - 316 Stainless steel<br>Construction 2 - & die-cast aluminium    |
| CLASS                | I                                                                              |
| IP RATING            | IP65                                                                           |
| WATTAGE (W)          | 1.7                                                                            |
| LAMP TECHNOLOGY      | LED                                                                            |
| LAMP INCLUDED        | Yes                                                                            |
| LUMENS (LM)          | 90                                                                             |
| LUMEN TOLERANCE      | 5%                                                                             |
| EFFICACY (LM/W)      | 53.29                                                                          |
| CIRCUIT WATTAGE (W)  | 1.7                                                                            |
| ССТ                  | 4000K                                                                          |
| LIGHT COLOUR         | Cool White                                                                     |
| CRI                  | >80                                                                            |
| SDCM                 | <6                                                                             |
| RUNNING CURRENT (A)  | 0.032                                                                          |
| SVM                  | 2.936                                                                          |
| PST-LM               | 0.092                                                                          |
| BEAM ANGLE (DEGREES) | 105                                                                            |
| LIFE SPAN (HRS)      | 30,000                                                                         |