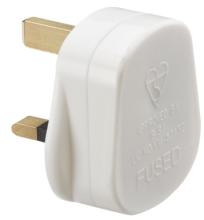

## SN1383

13A Plug Top with 13A fuse - White (Screw Cord Grip)

www.mlaccessories.co.uk

| MLA PART CODE                            | SN1383                                                     |
|------------------------------------------|------------------------------------------------------------|
| DESCRIPTION                              | 13A Plug Top with 13A fuse - White (Screw Cord Grip)       |
| NET WEIGHT (KG)                          | 0.044                                                      |
| FINISH                                   | White                                                      |
| DIMENSIONS (MM)                          | Height - 52<br>Width - 50<br>Depth - 42<br>Projection - 20 |
| CONSTRUCTION                             | Construction - PP                                          |
| CLASS                                    | l                                                          |
| IP RATING                                | IP20                                                       |
| INPUT VOLTAGE                            | 230V 50Hz                                                  |
| EARTH TERMINAL                           | Yes                                                        |
| LOAD/MAX. LOAD                           | 13A                                                        |
| ADDITIONAL FEATURES                      | Screw cord grip                                            |
| WARRANTY                                 | 1year(s)                                                   |
| MANUFACTURED IN ACCORDANCE WITH          | BS 1363-1                                                  |
| ORIGIN OF MANUFACTURE                    | China                                                      |
| DECLARATION OF CONFORMITY (HELD ON FILE) | Yes                                                        |
| EAN                                      | 5055832955672                                              |
| Date Created: 27/02/2025 10:35           |                                                            |