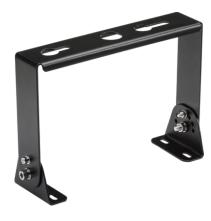

## POTHB1BRAC

**Surface Mounted Bracket for the POTHB1** 

www.mlaccessories.co.uk

| MLA PART CODE                            | POTHB1BRAC                                     |
|------------------------------------------|------------------------------------------------|
| DESCRIPTION                              | Surface Mounted Bracket for the POTHB1         |
| NET WEIGHT (KG)                          | 0.545                                          |
| FINISH                                   | Black                                          |
| DIMENSIONS (MM)                          | Length - 207<br>Width - 46<br>Projection - 150 |
| CONSTRUCTION                             | Construction - Steel                           |
| WARRANTY                                 | 5year(s)                                       |
| ORIGIN OF MANUFACTURE                    | China                                          |
| DECLARATION OF CONFORMITY (HELD ON FILE) | Yes                                            |
| EAN                                      | 5056270879346                                  |