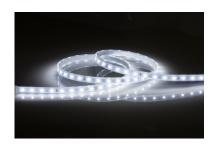

## LFC24IPDL5M 24V IP67 LED Flex Daylight 6000K (5 metres)

www.mlaccessories.co.uk

| MLA PART CODE                            | LFC24IPDL5M                                   |
|------------------------------------------|-----------------------------------------------|
| DESCRIPTION                              | 24V IP67 LED Flex Daylight 6000K (5 metres)   |
| NET WEIGHT (KG)                          | 0.315                                         |
| DIMENSIONS (MM)                          | Length - 5000<br>Width - 10<br>Projection - 7 |
| CLASS                                    | III                                           |
| IP RATING                                | IP67                                          |
| WATTAGE (W)                              | 4.8                                           |
| LAMP TECHNOLOGY                          | LED                                           |
| LAMP INCLUDED                            | Yes                                           |
| LUMENS (LM)                              | 590                                           |
| LUMEN TOLERANCE                          | 5%                                            |
| EFFICACY (LM/W)                          | 137.54                                        |
| CIRCUIT WATTAGE (W)                      | 4.3                                           |
| ССТ                                      | 6000K                                         |
| LIGHT COLOUR                             | Daylight                                      |
| CRI                                      | >80                                           |
| SDCM                                     | <6                                            |
| BEAM ANGLE (DEGREES)                     | 120                                           |
| LIFE SPAN (HRS)                          | 35,000                                        |
| L70B50 LIFESPAN (HRS)                    | 54000                                         |
| DIMMABLE                                 | Driver dependent                              |
| OPERATING TEMPERATURE                    | -20~45°C                                      |
| INPUT VOLTAGE                            | 24V DC                                        |
| WARRANTY                                 | 3year(s)                                      |
| ORIGIN OF MANUFACTURE                    | China                                         |
| DECLARATION OF CONFORMITY (HELD ON FILE) | Yes                                           |
| EAN                                      | 5056270839746                                 |