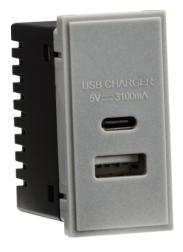

## **NETUSBCGY**

Dual USB A+C Charger Module (5V DC3.1A Max. 15.5W) 25x50mm - Grey

www.mlaccessories.co.uk

| MLA PART CODE                            | NETUSBCGY                                                         |
|------------------------------------------|-------------------------------------------------------------------|
| DESCRIPTION                              | Dual USB A+C Charger Module (5V DC3.1A Max. 15.5W) 25x50mm - Grey |
| NET WEIGHT (KG)                          | 0.05                                                              |
| FINISH                                   | Grey                                                              |
| DIMENSIONS (MM)                          | Height - 50<br>Width - 25<br>Depth - 36.2<br>Recessed Depth - 33  |
| MINIMUM MOUNTING BOX DEPTH               | 47mm                                                              |
| CONSTRUCTION                             | Construction - ABS                                                |
| CLASS                                    | II                                                                |
| IP RATING                                | IP20                                                              |
| INPUT VOLTAGE                            | 230V 50Hz                                                         |
| TERMINAL CAPACITY                        | 2 x 1.0mm <sup>2</sup> or 2 x 1.5mm <sup>2</sup>                  |
| NO. OF USB PORTS                         | 2                                                                 |
| NO. OF TYPE-A PORTS                      | 1                                                                 |
| NO. OF TYPE-C PORTS                      | 1                                                                 |
| USB CHARGING                             | 5V DC 3.1A (shared)                                               |
| WARRANTY                                 | 2year(s)                                                          |
| MANUFACTURED IN ACCORDANCE WITH          | BS 5733, BS EN 62368                                              |
| ORIGIN OF MANUFACTURE                    | China                                                             |
| DECLARATION OF CONFORMITY (HELD ON FILE) | Yes                                                               |
| EAN                                      | 5056270809589                                                     |