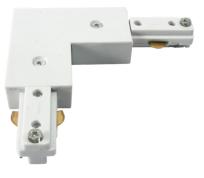

## **TRKRA1W**

230V Track L Right Angle Connector - White

www.mlaccessories.co.uk

| MLA PART CODE                            | TRKRA1W                                                                             |
|------------------------------------------|-------------------------------------------------------------------------------------|
| DESCRIPTION                              | 230V Track L Right Angle Connector - White                                          |
| NET WEIGHT (KG)                          | 0.105                                                                               |
| FINISH                                   | White                                                                               |
| DIMENSIONS (MM)                          | Length - 108<br>Height - 18<br>Width - 35<br>Projection - 18<br>Overall Height - 18 |
| CONSTRUCTION                             | Construction - Polycarbonate<br>Construction 2 - & copper                           |
| CLASS                                    | I                                                                                   |
| IP RATING                                | IP20                                                                                |
| INPUT VOLTAGE                            | 230V 50Hz                                                                           |
| WARRANTY                                 | 2year(s)                                                                            |
| MANUFACTURED IN ACCORDANCE WITH          | BS EN 60598                                                                         |
| ORIGIN OF MANUFACTURE                    | China                                                                               |
| DECLARATION OF CONFORMITY (HELD ON FILE) | Yes                                                                                 |
| EAN                                      | 5056270823004                                                                       |
| Date Created: 27/02/2025 16:34           |                                                                                     |