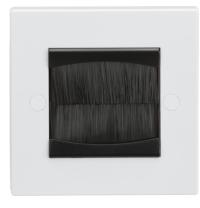

## **NETBRUSH2**

1G Brush faceplate (assembled)

www.mlaccessories.co.uk

| MLA PART CODE                            | NETBRUSH2                              |
|------------------------------------------|----------------------------------------|
| DESCRIPTION                              | 1G Brush faceplate (assembled)         |
| NET WEIGHT (KG)                          | 0.05                                   |
| FINISH                                   | White                                  |
| DIMENSIONS (MM)                          | Height - 86<br>Width - 86<br>Depth - 9 |
| CONSTRUCTION                             | Construction - ABS                     |
| IP RATING                                | IP20                                   |
| WARRANTY                                 | 2year(s)                               |
| ORIGIN OF MANUFACTURE                    | China                                  |
| DECLARATION OF CONFORMITY (HELD ON FILE) | Yes                                    |
| EAN                                      | 5056270844931                          |
| Date Created: 27/02/2025 18:30           |                                        |