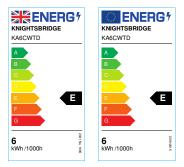

## **KA6CWTD**

KARA 230V IP20 6W LED Dimmable Recessed Panel - 4000K

www.mlaccessories.co.uk

| MLA PART CODE                 | KA6CWTD                                                                           |
|-------------------------------|-----------------------------------------------------------------------------------|
| DESCRIPTION                   | KARA 230V IP20 6W LED Dimmable Recessed Panel - 4000K                             |
| NET WEIGHT (KG)               | 0.246                                                                             |
| FINISH                        | White                                                                             |
| DIFFUSER                      | Opal                                                                              |
| DIMENSIONS (MM)               | Diameter - 149<br>Base Diameter - 133<br>Recessed Depth - 24<br>Minimum Void - 75 |
| CUT-OUT (MM)                  | Cut-out Diameter - 135                                                            |
| CONSTRUCTION                  | Construction - Polycarbonate                                                      |
| CLASS                         | II                                                                                |
| IP RATING                     | IP20                                                                              |
| WATTAGE (W)                   | 6                                                                                 |
| LAMP TECHNOLOGY               | SMD LED                                                                           |
| LAMP INCLUDED                 | Yes                                                                               |
| LUMENS (LM)                   | 550                                                                               |
| LUMENS LIGHT SOURCE ONLY (LM) | 765                                                                               |
| LUMEN TOLERANCE               | 5%                                                                                |
| EFFICACY (LM/W)               | 125                                                                               |
| CIRCUIT WATTAGE (W)           | 6.16                                                                              |
| ССТ                           | 4000K                                                                             |
| LIGHT COLOUR                  | Cool White                                                                        |
| CRI                           | >80                                                                               |
| SDCM                          | <6                                                                                |
| RUNNING CURRENT (A)           | 0.037                                                                             |
| SVM                           | 0.023                                                                             |
| PST-LM                        | 0.094                                                                             |
| BEAM ANGLE (DEGREES)          | 110                                                                               |
| LIFE SPAN (HRS)               | 30,000                                                                            |