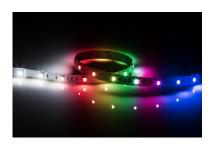

## LFC24RGBW3M 24V IP20 LED Flex RGBW (3 metres)

www.mlaccessories.co.uk

| MLA PART CODE                            | LFC24RGBW3M                                     |
|------------------------------------------|-------------------------------------------------|
| DESCRIPTION                              | 24V IP20 LED Flex RGBW (3 metres)               |
| NET WEIGHT (KG)                          | 0.175                                           |
| DIMENSIONS (MM)                          | Length - 3000<br>Width - 12<br>Projection - 1.8 |
| CLASS                                    | III                                             |
| IP RATING                                | IP20                                            |
| WATTAGE (W)                              | 3                                               |
| LAMP TECHNOLOGY                          | LED                                             |
| LAMP INCLUDED                            | Yes                                             |
| LUMENS (LM)                              | 260                                             |
| LUMEN TOLERANCE                          | 5%                                              |
| EFFICACY (LM/W)                          | 87.2                                            |
| CIRCUIT WATTAGE (W)                      | 3                                               |
| ССТ                                      | 6000K                                           |
| LIGHT COLOUR                             | RGBW                                            |
| CRI                                      | >85                                             |
| SDCM                                     | <6                                              |
| BEAM ANGLE (DEGREES)                     | 120                                             |
| LIFE SPAN (HRS)                          | 35,000                                          |
| L70B50 LIFESPAN (HRS)                    | 36000                                           |
| DIMMABLE                                 | Driver dependent                                |
| OPERATING TEMPERATURE                    | -20~45°C                                        |
| INPUT VOLTAGE                            | 24V DC                                          |
| WARRANTY                                 | 3year(s)                                        |
| ORIGIN OF MANUFACTURE                    | China                                           |
| DECLARATION OF CONFORMITY (HELD ON FILE) | Yes                                             |
| EAN                                      | 5056270839548                                   |