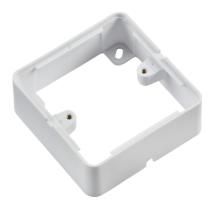

## **1GSBW 1G Surface Box - White**

www.mlaccessories.co.uk

| MLA PART CODE                            | 1GSBW                                                          |
|------------------------------------------|----------------------------------------------------------------|
| DESCRIPTION                              | 1G Surface Box - White                                         |
| NET WEIGHT (KG)                          | 0.044                                                          |
| FINISH                                   | White                                                          |
| DIMENSIONS (MM)                          | Height - 92.5<br>Width - 92.5<br>Depth - 34<br>Projection - 34 |
| CONSTRUCTION                             | Construction - Polycarbonate                                   |
| IP RATING                                | IP20                                                           |
| EARTH TERMINAL                           | No                                                             |
| WARRANTY                                 | 25year(s)                                                      |
| MANUFACTURED IN ACCORDANCE WITH          | BS 5733                                                        |
| ORIGIN OF MANUFACTURE                    | China                                                          |
| DECLARATION OF CONFORMITY (HELD ON FILE) | Yes                                                            |
| EAN                                      | 5056270802986                                                  |