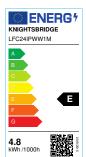

## LFC24IPWW1M 24V IP67 LED Flex Warm White 3000K (1 metre)

www.mlaccessories.co.uk

| MLA PART CODE                            | LFC24IPWW1M                                   |
|------------------------------------------|-----------------------------------------------|
| DESCRIPTION                              | 24V IP67 LED Flex Warm White 3000K (1 metre)  |
| NET WEIGHT (KG)                          | 0.063                                         |
| DIMENSIONS (MM)                          | Length - 1000<br>Width - 10<br>Projection - 7 |
| CLASS                                    | III                                           |
| IP RATING                                | IP67                                          |
| WATTAGE (W)                              | 4.8                                           |
| LAMP TECHNOLOGY                          | LED                                           |
| LAMP INCLUDED                            | Yes                                           |
| LUMENS (LM)                              | 560                                           |
| LUMEN TOLERANCE                          | 5%                                            |
| EFFICACY (LM/W)                          | 133.16                                        |
| CIRCUIT WATTAGE (W)                      | 4.2                                           |
| ССТ                                      | 3000K                                         |
| LIGHT COLOUR                             | Warm White                                    |
| CRI                                      | >80                                           |
| SDCM                                     | <6                                            |
| BEAM ANGLE (DEGREES)                     | 120                                           |
| LIFE SPAN (HRS)                          | 35,000                                        |
| L70B50 LIFESPAN (HRS)                    | 54000                                         |
| DIMMABLE                                 | Driver dependent                              |
| OPERATING TEMPERATURE                    | -20~45°C                                      |
| INPUT VOLTAGE                            | 24V DC                                        |
| WARRANTY                                 | 3year(s)                                      |
| ORIGIN OF MANUFACTURE                    | China                                         |
| DECLARATION OF CONFORMITY (HELD ON FILE) | Yes                                           |
| EAN                                      | 5056270839586                                 |