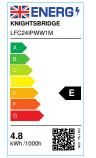

## LFC24IPWW1M 24V IP67 LED Flex Warm White 3000K (1 metre)

www.mlaccessories.co.uk

| MLA PART CODE                            | LFC24IPWW1M                                   |
|------------------------------------------|-----------------------------------------------|
| DESCRIPTION                              | 24V IP67 LED Flex Warm White 3000K (1 metre)  |
| NET WEIGHT (KG)                          | 0.063                                         |
| DIMENSIONS (MM)                          | Length - 1000<br>Width - 10<br>Projection - 7 |
| CLASS                                    | III                                           |
| IP RATING                                | IP67                                          |
| WATTAGE (W)                              | 4.8                                           |
| LAMP TECHNOLOGY                          | LED                                           |
| LAMP INCLUDED                            | Yes                                           |
| LUMENS (LM)                              | 560                                           |
| LUMEN TOLERANCE                          | 5%                                            |
| EFFICACY (LM/W)                          | 133.16                                        |
| CIRCUIT WATTAGE (W)                      | 4.2                                           |
| ССТ                                      | 3000K                                         |
| LIGHT COLOUR                             | Warm White                                    |
| CRI                                      | >80                                           |
| SDCM                                     | <6                                            |
| BEAM ANGLE (DEGREES)                     | 120                                           |
| LIFE SPAN (HRS)                          | 35,000                                        |
| L70B50 LIFESPAN (HRS)                    | 54000                                         |
| DIMMABLE                                 | Driver dependent                              |
| OPERATING TEMPERATURE                    | -20~45°C                                      |
| INPUT VOLTAGE                            | 24V DC                                        |
| WARRANTY                                 | 3year(s)                                      |
| ORIGIN OF MANUFACTURE                    | China                                         |
| DECLARATION OF CONFORMITY (HELD ON FILE) | Yes                                           |
| EAN                                      | 5056270839586                                 |