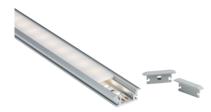

## **2MFLR 2M Aluminium Profile - Floor Recessed**

www.mlaccessories.co.uk

| MLA PART CODE                            | 2MFLR                                                                                      |
|------------------------------------------|--------------------------------------------------------------------------------------------|
| DESCRIPTION                              | 2M Aluminium Profile - Floor Recessed                                                      |
| NET WEIGHT (KG)                          | 0.32                                                                                       |
| FINISH                                   | Matt Silver                                                                                |
| DIMENSIONS (MM)                          | Length - 2000<br>Width - 27.2<br>Projection - 2<br>Base Width - 21.4<br>Recessed Depth - 9 |
| CUT-OUT (MM)                             | Cut-out Box W/H/D - 22                                                                     |
| CONSTRUCTION                             | Construction - Aluminium                                                                   |
| IP RATING                                | IP20                                                                                       |
| WARRANTY                                 | 1year(s)                                                                                   |
| ORIGIN OF MANUFACTURE                    | China                                                                                      |
| DECLARATION OF CONFORMITY (HELD ON FILE) | Yes                                                                                        |
| EAN                                      | 5056270868753                                                                              |