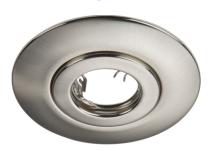

## **HCBC**Brushed Chrome Hole Converter Kit

www.mlaccessories.co.uk

| MLA PART CODE                            | HCBC                              |
|------------------------------------------|-----------------------------------|
| DESCRIPTION                              | Brushed Chrome Hole Converter Kit |
| FINISH                                   | Brushed Chrome                    |
| DIMENSIONS (MM)                          | Diameter - 140<br>Projection - 12 |
| CUT-OUT (MM)                             | Min./Max. Cut-out - 78 - 120      |
| CONSTRUCTION                             | Construction - Pressed steel      |
| CLASS                                    | I/ III                            |
| IP RATING                                | IP20                              |
| LAMP TECHNOLOGY                          | Halogen / LED Compatible          |
| LAMP BASE                                | GU10/MR16                         |
| DIMMABLE                                 | Yes*                              |
| IC RATED                                 | No                                |
| INPUT VOLTAGE                            | 230V 50Hz / 12V                   |
| WARRANTY                                 | 1year(s)                          |
| ORIGIN OF MANUFACTURE                    | China                             |
| DECLARATION OF CONFORMITY (HELD ON FILE) | Yes                               |
| EAN                                      | 5055559116691                     |