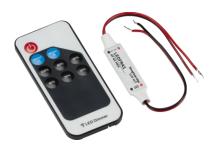

## LEDFRA1

12V / 24V In-line RF Controller and Remote - Dimmer Single Colour

www.mlaccessories.co.uk

| MLA PART CODE                            | LEDFRA1                                                              |
|------------------------------------------|----------------------------------------------------------------------|
| DESCRIPTION                              | 12V / 24V In-line RF Controller and Remote - Dimmer Single<br>Colour |
| NET WEIGHT (KG)                          | 0.018                                                                |
| FINISH                                   | White                                                                |
| DIMENSIONS (MM)                          | Length - 57<br>Height - 6                                            |
| CONSTRUCTION                             | Construction - Polycarbonate                                         |
| CLASS                                    | III                                                                  |
| IP RATING                                | IP20                                                                 |
| INPUT VOLTAGE                            | 12/24V                                                               |
| SECONDARY VOLTAGE                        | 12/24V                                                               |
| LOAD/MAX. LOAD                           | 72W/144W                                                             |
| WIRELESS RANGE                           | 15                                                                   |
| BATTERY TYPE                             | LiFePO4                                                              |
| BATTERY INCLUDED                         | Yes                                                                  |
| BATTERY REQUIRED                         | 1 x CR2025                                                           |
| WARRANTY                                 | 1year(s)                                                             |
| ORIGIN OF MANUFACTURE                    | China                                                                |
| DECLARATION OF CONFORMITY (HELD ON FILE) | Yes                                                                  |
| EAN                                      | 5056270836349                                                        |