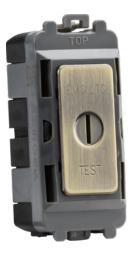

## GDM008AB

20AX DP key module (marked EMG LTG TEST") - antique brass

www.mlaccessories.co.uk

| MLA PART CODE                            | GDM008AB                                                               |
|------------------------------------------|------------------------------------------------------------------------|
| DESCRIPTION                              | 20AX DP key module (marked EMG LTG TEST") - antique brass              |
| NET WEIGHT (KG)                          | 0.023                                                                  |
| FINISH                                   | Antique Brass                                                          |
| DIMENSIONS (MM)                          | Height - 56.3<br>Width - 24.8<br>Depth - 19.8<br>Recessed Depth - 18.7 |
| MINIMUM MOUNTING BOX DEPTH               | 35mm                                                                   |
| CONSTRUCTION                             | Construction - ABS<br>Construction 2 - & steel                         |
| IP RATING                                | IP20                                                                   |
| INPUT VOLTAGE                            | 230V 50Hz                                                              |
| SWITCH TYPE                              | Double Pole                                                            |
| SWITCH FUNCTION                          | 1-Way                                                                  |
| LOAD/MAX. LOAD                           | 20AX                                                                   |
| TERMINAL CAPACITY                        | 3 x 2.5mm² or 2 x 4.0mm²                                               |
| ADDITIONAL FEATURES                      | Secret key                                                             |
| WARRANTY                                 | 25year(s)                                                              |
| MANUFACTURED IN ACCORDANCE WITH          | BS EN 60669-1                                                          |
| ORIGIN OF MANUFACTURE                    | China                                                                  |
| DECLARATION OF CONFORMITY (HELD ON FILE) | Yes                                                                    |
| EAN                                      | 5056270869767                                                          |