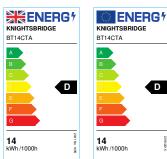

## BT14CTA

230V IP65 14W CCT LED Bulkhead with Corridor **Function** 

www.mlaccessories.co.uk

D

| MLA PART CODE                 | BT14CTA                                               |
|-------------------------------|-------------------------------------------------------|
| DESCRIPTION                   | 230V IP65 14W CCT LED Bulkhead with Corridor Function |
| NET WEIGHT (KG)               | 0.8                                                   |
| FINISH                        | White                                                 |
| DIFFUSER                      | Opal                                                  |
| DIMENSIONS (MM)               | Diameter - 315<br>Projection - 74                     |
| CONSTRUCTION                  | Construction - Polycarbonate                          |
| CLASS                         | II                                                    |
| IP RATING                     | IP65                                                  |
| WATTAGE (W)                   | 14                                                    |
| LAMP TECHNOLOGY               | SMD LED                                               |
| LAMP INCLUDED                 | Yes                                                   |
| LUMENS (LM)                   | 1085 / 1285 / 1130                                    |
| LUMENS LIGHT SOURCE ONLY (LM) | 1780                                                  |
| LUMEN TOLERANCE               | 5%                                                    |
| EFFICACY (LM/W)               | 138                                                   |
| CIRCUIT WATTAGE (W)           | 13                                                    |
| ССТ                           | 3000/4000/5700K                                       |
| LIGHT COLOUR                  | CCT                                                   |
| CRI                           | >80                                                   |
| SDCM                          | <6                                                    |
| RUNNING CURRENT (A)           | 0.065                                                 |
| DISPLACEMENT FACTOR           | >0.9                                                  |
| SVM                           | 0.001                                                 |
| PST-LM                        | 0.013                                                 |
| BEAM ANGLE (DEGREES)          | 115                                                   |
| LIFE SPAN (HRS)               | 30,000                                                |
| L70B50 LIFESPAN (HRS)         | 60,000                                                |