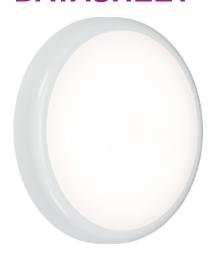

## BT14CTA

230V IP65 14W CCT LED Bulkhead with Corridor **Function** 

www.mlaccessories.co.uk

D

| MLA PART CODE                 | BT14CTA                                               |
|-------------------------------|-------------------------------------------------------|
| DESCRIPTION                   | 230V IP65 14W CCT LED Bulkhead with Corridor Function |
| NET WEIGHT (KG)               | 0.8                                                   |
| FINISH                        | White                                                 |
| DIFFUSER                      | Opal                                                  |
| DIMENSIONS (MM)               | Diameter - 315<br>Projection - 74                     |
| CONSTRUCTION                  | Construction - Polycarbonate                          |
| CLASS                         | II                                                    |
| IP RATING                     | IP65                                                  |
| WATTAGE (W)                   | 14                                                    |
| LAMP TECHNOLOGY               | SMD LED                                               |
| LAMP INCLUDED                 | Yes                                                   |
| LUMENS (LM)                   | 1085 / 1285 / 1130                                    |
| LUMENS LIGHT SOURCE ONLY (LM) | 1780                                                  |
| LUMEN TOLERANCE               | 5%                                                    |
| EFFICACY (LM/W)               | 138                                                   |
| CIRCUIT WATTAGE (W)           | 13                                                    |
| ССТ                           | 3000/4000/5700K                                       |
| LIGHT COLOUR                  | CCT                                                   |
| CRI                           | >80                                                   |
| SDCM                          | <6                                                    |
| RUNNING CURRENT (A)           | 0.065                                                 |
| DISPLACEMENT FACTOR           | >0.9                                                  |
| SVM                           | 0.001                                                 |
| PST-LM                        | 0.013                                                 |
| BEAM ANGLE (DEGREES)          | 115                                                   |
| LIFE SPAN (HRS)               | 30,000                                                |
| L70B50 LIFESPAN (HRS)         | 60,000                                                |