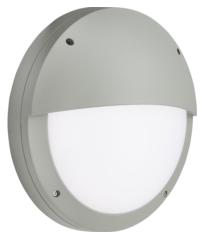

#### 230V IP65 18W LED Eyelid Bulkhead CCT with Emergency & Daylight Sensor Grey

www.mlaccessories.co.uk

| MLA PART CODE                 | SHE2GEMP                                                                    |
|-------------------------------|-----------------------------------------------------------------------------|
| DESCRIPTION                   | 230V IP65 18W LED Eyelid Bulkhead CCT with Emergency & Daylight Sensor Grey |
| NET WEIGHT (KG)               | 2.615                                                                       |
| FINISH                        | Grey                                                                        |
| DIFFUSER                      | Opal                                                                        |
| DIMENSIONS (MM)               | Diameter - 360<br>Projection - 94                                           |
| CONSTRUCTION                  | Construction - Die-cast aluminium                                           |
| CLASS                         | I                                                                           |
| IP RATING                     | IP65                                                                        |
| IK RATING                     | IK10                                                                        |
| WATTAGE (W)                   | 18                                                                          |
| LAMP TECHNOLOGY               | SMD LED                                                                     |
| LUMENS (LM)                   | 1020/1080/1090                                                              |
| LUMENS LIGHT SOURCE ONLY (LM) | 3000                                                                        |
| LUMEN TOLERANCE               | 5%                                                                          |
| EFFICACY (LM/W)               | 133                                                                         |
| LUMENS EMERGENCY MODE (LM)    | 105/120/110                                                                 |
| CIRCUIT WATTAGE (W)           | 22.6                                                                        |
| ССТ                           | 3000/4000/6000K                                                             |
| CRI                           | >85                                                                         |
| SDCM                          | <6                                                                          |
| RUNNING CURRENT (A)           | 0.11                                                                        |
| DISPLACEMENT FACTOR           | >0.7                                                                        |
| SVM                           | 0.014                                                                       |
| PST-LM                        | 0.099                                                                       |
| BEAM ANGLE (DEGREES)          | 110                                                                         |
| LIFE SPAN (HRS)               | 50,000                                                                      |
| L70B50 LIFESPAN (HRS)         | 50,000                                                                      |