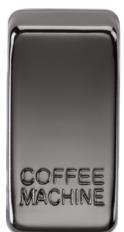

## **GDCOFFBN**

Switch cover "marked COFFEE MACHINE" - black nickel

www.mlaccessories.co.uk

| MLA PART CODE                            | GDCOFFBN                                            |
|------------------------------------------|-----------------------------------------------------|
| DESCRIPTION                              | Switch cover "marked COFFEE MACHINE" - black nickel |
| NET WEIGHT (KG)                          | 0.004                                               |
| FINISH                                   | Black Nickel                                        |
| DIMENSIONS (MM)                          | Height - 33<br>Width - 16<br>Depth - 6.8            |
| CONSTRUCTION                             | Construction - ABS<br>Construction 2 - & steel      |
| IP RATING                                | IP20                                                |
| WARRANTY                                 | 25year(s)                                           |
| ORIGIN OF MANUFACTURE                    | China                                               |
| DECLARATION OF CONFORMITY (HELD ON FILE) | Yes                                                 |
| EAN                                      | 5056270814415                                       |
| Data Created: 07/00/2025 15:50           |                                                     |