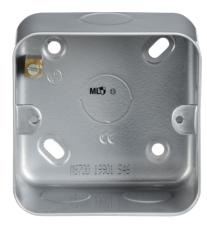

## M8700 Metal Clad 1G Back Box

www.mlaccessories.co.uk

| MLA PART CODE                            | M8700                                         |
|------------------------------------------|-----------------------------------------------|
| DESCRIPTION                              | Metal Clad 1G Back Box                        |
| NET WEIGHT (KG)                          | 0.11                                          |
| FINISH                                   | Powder-coated Silver/Grey                     |
| DIMENSIONS (MM)                          | Height - 78.1<br>Width - 78.1<br>Depth - 43.6 |
| CONSTRUCTION                             | Construction - SPCC Steel                     |
| CLASS                                    | I                                             |
| IP RATING                                | IP20                                          |
| EARTH TERMINAL                           | Yes                                           |
| NEON INDICATOR                           | No                                            |
| WARRANTY                                 | 25year(s)                                     |
| MANUFACTURED IN ACCORDANCE WITH          | BS EN 60670-1                                 |
| ORIGIN OF MANUFACTURE                    | China                                         |
| DECLARATION OF CONFORMITY (HELD ON FILE) | Yes                                           |
| EAN                                      | 5055832920083                                 |