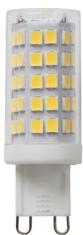

#### 230V 4W G9 LED Dimmable Lamp - 4000K

www.mlaccessories.co.uk

| MLA PART CODE         | G9LED17                                                    |
|-----------------------|------------------------------------------------------------|
| DESCRIPTION           | 230V 4W G9 LED Dimmable Lamp - 4000K                       |
| NET WEIGHT (KG)       | 0.015                                                      |
| FINISH                | White                                                      |
| DIFFUSER              | Clear                                                      |
| DIMENSIONS (MM)       | Diameter - 19<br>Height - 54                               |
| CONSTRUCTION          | Construction - Ceramic<br>Construction 2 - & polycarbonate |
| IP RATING             | IP20                                                       |
| WATTAGE (W)           | 4                                                          |
| LAMP TECHNOLOGY       | LED                                                        |
| LAMP BASE             | G9                                                         |
| LUMENS (LM)           | 430                                                        |
| LUMEN TOLERANCE       | 5%                                                         |
| EFFICACY (LM/W)       | 118.54                                                     |
| CIRCUIT WATTAGE (W)   | 3.651                                                      |
| ССТ                   | 4000K                                                      |
| LIGHT COLOUR          | Cool White                                                 |
| CRI                   | >80                                                        |
| SDCM                  | <6                                                         |
| RUNNING CURRENT (A)   | 0.0179                                                     |
| DISPLACEMENT FACTOR   | >0.9                                                       |
| SVM                   | 0.043                                                      |
| PST-LM                | 0.197                                                      |
| BEAM ANGLE (DEGREES)  | 270                                                        |
| LIFE SPAN (HRS)       | 25,000                                                     |
| L70B50 LIFESPAN (HRS) | 25,000                                                     |
| DIMMABLE              | Yes*                                                       |
| OPERATING TEMPERATURE | 40°C                                                       |