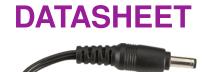

## **LED100**

12/24V DC Linking Power Lead for LED Striplights (100mm)

www.mlaccessories.co.uk

| MLA PART CODE                            | LED100                                                   |
|------------------------------------------|----------------------------------------------------------|
| DESCRIPTION                              | 12/24V DC Linking Power Lead for LED Striplights (100mm) |
| NET WEIGHT (KG)                          | 0.005                                                    |
| DIMENSIONS (MM)                          | Length - 100                                             |
| INPUT VOLTAGE                            | 12/24V                                                   |
| SECONDARY VOLTAGE                        | 12/24V                                                   |
| WARRANTY                                 | 1year(s)                                                 |
| MANUFACTURED IN ACCORDANCE WITH          | BS EN 60598                                              |
| ORIGIN OF MANUFACTURE                    | China                                                    |
| DECLARATION OF CONFORMITY (HELD ON FILE) | Yes                                                      |
| EAN                                      | 5055559130239                                            |
| Data Created: 27/02/2025 10:40           |                                                          |