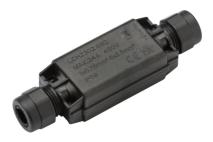

## JB0016 IP68 24A Inline Weatherproof Gel Box

www.mlaccessories.co.uk

| MLA PART CODE                            | JB0016                                        |
|------------------------------------------|-----------------------------------------------|
| DESCRIPTION                              | IP68 24A Inline Weatherproof Gel Box          |
| NET WEIGHT (KG)                          | 0.097                                         |
| FINISH                                   | Black                                         |
| DIMENSIONS (MM)                          | Length - 129<br>Height - 40<br>Width - 28     |
| CONSTRUCTION                             | Construction - PA66 V-0                       |
| IP RATING                                | IP68                                          |
| INPUT VOLTAGE                            | 230-450V                                      |
| LOAD/MAX. LOAD                           | 24A                                           |
| TERMINAL CAPACITY                        | 3 x 0.75mm² - 5 x 2.5mm²                      |
| ADDITIONAL FEATURES                      | For use with H07RNF 3G 0.75mm2 - 2.5mm2 cable |
| FUNCTION                                 | Includes Lever Connector                      |
| CABLE GLAND INCLUDED                     | Compression gland                             |
| WARRANTY                                 | 2year(s)                                      |
| MANUFACTURED IN ACCORDANCE WITH          | EN 61984, EN 62444                            |
| ORIGIN OF MANUFACTURE                    | China                                         |
| DECLARATION OF CONFORMITY (HELD ON FILE) | Yes                                           |
| EAN                                      | 5056270848090                                 |