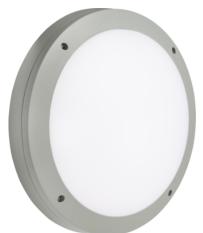

#### 230V IP65 18W LED Round Bulkhead CCT with Emergency & Microwave Sensor Grey

www.mlaccessories.co.uk

| MLA PART CODE                 | SHE1GEMS                                                                       |
|-------------------------------|--------------------------------------------------------------------------------|
| DESCRIPTION                   | 230V IP65 18W LED Round Bulkhead CCT with Emergency &<br>Microwave Sensor Grey |
| NET WEIGHT (KG)               | 2.515                                                                          |
| FINISH                        | Grey                                                                           |
| DIFFUSER                      | Opal                                                                           |
| DIMENSIONS (MM)               | Diameter - 360<br>Projection - 92                                              |
| CONSTRUCTION                  | Construction - Die-cast aluminium                                              |
| CLASS                         | I                                                                              |
| IP RATING                     | IP65                                                                           |
| IK RATING                     | IK10                                                                           |
| WATTAGE (W)                   | 18                                                                             |
| LAMP TECHNOLOGY               | SMD LED                                                                        |
| LUMENS (LM)                   | 1680/1790/1810                                                                 |
| LUMENS LIGHT SOURCE ONLY (LM) | 3000                                                                           |
| LUMEN TOLERANCE               | 5%                                                                             |
| EFFICACY (LM/W)               | 133                                                                            |
| LUMENS EMERGENCY MODE (LM)    | 190/200/190                                                                    |
| CIRCUIT WATTAGE (W)           | 22.6                                                                           |
| ССТ                           | 3000/4000/6000K                                                                |
| CRI                           | >85                                                                            |
| SDCM                          | <6                                                                             |
| RUNNING CURRENT (A)           | 0.11                                                                           |
| DISPLACEMENT FACTOR           | >0.7                                                                           |
| SVM                           | 0.006                                                                          |
| PST-LM                        | 0.112                                                                          |
| BEAM ANGLE (DEGREES)          | 110                                                                            |
| LIFE SPAN (HRS)               | 50,000                                                                         |
| L70B50 LIFESPAN (HRS)         | 50,000                                                                         |