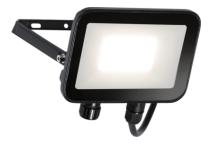

## FLN20 230V IP65 20W LED FLOOD

www.mlaccessories.co.uk

| MLA PART CODE                 | FLN20                                                                                 |
|-------------------------------|---------------------------------------------------------------------------------------|
| DESCRIPTION                   | 230V IP65 20W LED FLOOD                                                               |
| NET WEIGHT (KG)               | 0.372                                                                                 |
| FINISH                        | Black                                                                                 |
| DIFFUSER                      | Clear                                                                                 |
| DIMENSIONS (MM)               | Height - 129<br>Width - 135<br>Depth - 28<br>Projection - 148<br>Overall Height - 186 |
| CONSTRUCTION                  | Construction - Die-cast aluminium<br>Construction 2 - & polycarbonate                 |
| CLASS                         | I                                                                                     |
| IP RATING                     | IP65                                                                                  |
| WATTAGE (W)                   | 20                                                                                    |
| LAMP TECHNOLOGY               | LED                                                                                   |
| LAMP INCLUDED                 | Yes                                                                                   |
| LUMENS (LM)                   | 2240                                                                                  |
| LUMENS LIGHT SOURCE ONLY (LM) | 2540                                                                                  |
| LUMEN TOLERANCE               | 10%                                                                                   |
| EFFICACY (LM/W)               | 137.14                                                                                |
| CIRCUIT WATTAGE (W)           | 18.54                                                                                 |
| ССТ                           | 4000K                                                                                 |
| LIGHT COLOUR                  | Cool White                                                                            |
| CRI                           | >80                                                                                   |
| SDCM                          | <6                                                                                    |
| RUNNING CURRENT (A)           | 0.101                                                                                 |
| DISPLACEMENT FACTOR           | >0.7                                                                                  |
| SVM                           | 0.011                                                                                 |
| PST-LM                        | 0.005                                                                                 |
| BEAM ANGLE (DEGREES)          | 100                                                                                   |