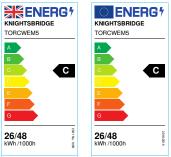

## **TORCWEM5**

230V IP65 IK08 5ft Selectable 26W/48W CCT Adjustable Emergency Non-Corrosive

www.mlaccessories.co.uk

| MLA PART CODE                 | TORCWEM5                                                                        |
|-------------------------------|---------------------------------------------------------------------------------|
| DESCRIPTION                   | 230V IP65 IK08 5ft Selectable 26W/48W CCT Adjustable<br>Emergency Non-Corrosive |
| NET WEIGHT (KG)               | 2.35                                                                            |
| FINISH                        | Grey                                                                            |
| DIFFUSER                      | Opal                                                                            |
| DIMENSIONS (MM)               | Length - 1563<br>Height - 90<br>Width - 90<br>Projection - 90                   |
| CONSTRUCTION                  | Construction - Polycarbonate                                                    |
| CLASS                         | I                                                                               |
| IP RATING                     | IP65                                                                            |
| IK RATING                     | IK08                                                                            |
| WATTAGE (W)                   | 26/48                                                                           |
| LAMP TECHNOLOGY               | SMD LED                                                                         |
| LAMP INCLUDED                 | Yes                                                                             |
| LUMENS (LM)                   | 3810/4045/4030, 6230/7250/6800                                                  |
| LUMENS LIGHT SOURCE ONLY (LM) | 8085                                                                            |
| LUMEN TOLERANCE               | 5%                                                                              |
| EFFICACY (LM/W)               | 170                                                                             |
| LUMENS EMERGENCY MODE (LM)    | 320                                                                             |
| CIRCUIT WATTAGE (W)           | 25.6/48.4                                                                       |
| ССТ                           | 3000/4000/5700K                                                                 |
| LIGHT COLOUR                  | CCT                                                                             |
| CRI                           | >85                                                                             |
| SDCM                          | <6                                                                              |
| RUNNING CURRENT (A)           | 0.214                                                                           |
| DISPLACEMENT FACTOR           | >0.9                                                                            |
| SVM                           | 0.019                                                                           |
| PST-LM                        | 0.044                                                                           |