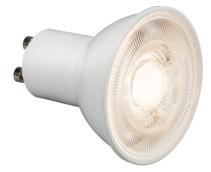

#### **GU5PDWW**

#### 230V 5W GU10 LED Dimmable Lamp 3000K

www.mlaccessories.co.uk

| MLA PART CODE         | GU5PDWW                              |
|-----------------------|--------------------------------------|
| DESCRIPTION           | 230V 5W GU10 LED Dimmable Lamp 3000K |
| NET WEIGHT (KG)       | 0.04                                 |
| FINISH                | White                                |
| DIFFUSER              | Prismatic                            |
| DIMENSIONS (MM)       | Diameter - 50<br>Height - 54         |
| CONSTRUCTION          | Construction - Polycarbonate         |
| IP RATING             | IP20                                 |
| WATTAGE (W)           | 5                                    |
| LAMP TECHNOLOGY       | SMD LED                              |
| LAMP BASE             | GU10                                 |
| LUMENS (LM)           | 645                                  |
| LUMEN TOLERANCE       | 5%                                   |
| EFFICACY (LM/W)       | 117                                  |
| CIRCUIT WATTAGE (W)   | 5.5                                  |
| ССТ                   | 3000K                                |
| LIGHT COLOUR          | Warm White                           |
| CRI                   | >80                                  |
| SDCM                  | <6                                   |
| RUNNING CURRENT (A)   | 0.0325                               |
| SVM                   | 0.367                                |
| PST-LM                | 0.085                                |
| BEAM ANGLE (DEGREES)  | 40                                   |
| L70B50 LIFESPAN (HRS) | 25,000                               |
| DIMMABLE              | Yes*                                 |
| OPERATING TEMPERATURE | -20-40°C                             |
| INPUT VOLTAGE         | 230V 50Hz                            |
| WARRANTY              | 3year(s)                             |