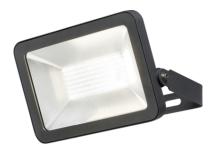

## FLPA150 230V IP65 150W LED Floodlight 4000K

www.mlaccessories.co.uk

| MLA PART CODE                 | FLPA150                                                       |
|-------------------------------|---------------------------------------------------------------|
| DESCRIPTION                   | 230V IP65 150W LED Floodlight 4000K                           |
| NET WEIGHT (KG)               | 3.5                                                           |
| FINISH                        | Anthracite                                                    |
| DIFFUSER                      | Clear                                                         |
| DIMENSIONS (MM)               | Height - 237<br>Width - 360<br>Depth - 73<br>Projection - 200 |
| CONSTRUCTION                  | Construction - Die-cast aluminium                             |
| CLASS                         | I                                                             |
| IP RATING                     | IP65                                                          |
| WATTAGE (W)                   | 150                                                           |
| LAMP TECHNOLOGY               | SMD LED                                                       |
| LAMP INCLUDED                 | Yes                                                           |
| LUMENS (LM)                   | 15000                                                         |
| LUMENS LIGHT SOURCE ONLY (LM) | 15130                                                         |
| LUMEN TOLERANCE               | 5%                                                            |
| EFFICACY (LM/W)               | 105                                                           |
| CIRCUIT WATTAGE (W)           | 146                                                           |
| ССТ                           | 4000K                                                         |
| LIGHT COLOUR                  | Cool White                                                    |
| CRI                           | >80                                                           |
| SDCM                          | <6                                                            |
| RUNNING CURRENT (A)           | 0.665                                                         |
| DISPLACEMENT FACTOR           | >0.9                                                          |
| PST-LM                        | 0.232                                                         |
| BEAM ANGLE (DEGREES)          | 100                                                           |
| LIFE SPAN (HRS)               | 30,000                                                        |
| L70B50 LIFESPAN (HRS)         | 54,000                                                        |