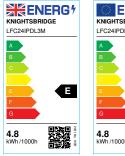

## LFC24IPDL3M 24V IP67 LED Flex Daylight 6000K (3 metres)

www.mlaccessories.co.uk

| MLA PART CODE                            | LFC24IPDL3M                                   |
|------------------------------------------|-----------------------------------------------|
| DESCRIPTION                              | 24V IP67 LED Flex Daylight 6000K (3 metres)   |
| NET WEIGHT (KG)                          | 0.189                                         |
| DIMENSIONS (MM)                          | Length - 3000<br>Width - 10<br>Projection - 7 |
| CLASS                                    | III                                           |
| IP RATING                                | IP67                                          |
| WATTAGE (W)                              | 4.8                                           |
| LAMP TECHNOLOGY                          | LED                                           |
| LAMP INCLUDED                            | Yes                                           |
| LUMENS (LM)                              | 590                                           |
| LUMEN TOLERANCE                          | 5%                                            |
| EFFICACY (LM/W)                          | 137.54                                        |
| CIRCUIT WATTAGE (W)                      | 4.3                                           |
| CCT                                      | 6000K                                         |
| LIGHT COLOUR                             | Daylight                                      |
| CRI                                      | >80                                           |
| SDCM                                     | <6                                            |
| BEAM ANGLE (DEGREES)                     | 120                                           |
| LIFE SPAN (HRS)                          | 35,000                                        |
| L70B50 LIFESPAN (HRS)                    | 54000                                         |
| DIMMABLE                                 | Driver dependent                              |
| OPERATING TEMPERATURE                    | -20~45°C                                      |
| INPUT VOLTAGE                            | 24V DC                                        |
| WARRANTY                                 | 3year(s)                                      |
| ORIGIN OF MANUFACTURE                    | China                                         |
| DECLARATION OF CONFORMITY (HELD ON FILE) | Yes                                           |
| EAN                                      | 5056270839722                                 |