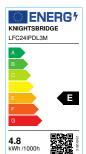

## LFC24IPDL3M 24V IP67 LED Flex Daylight 6000K (3 metres)

www.mlaccessories.co.uk

| MLA PART CODE                            | LFC24IPDL3M                                   |
|------------------------------------------|-----------------------------------------------|
| DESCRIPTION                              | 24V IP67 LED Flex Daylight 6000K (3 metres)   |
| NET WEIGHT (KG)                          | 0.189                                         |
| DIMENSIONS (MM)                          | Length - 3000<br>Width - 10<br>Projection - 7 |
| CLASS                                    | III                                           |
| IP RATING                                | IP67                                          |
| WATTAGE (W)                              | 4.8                                           |
| LAMP TECHNOLOGY                          | LED                                           |
| LAMP INCLUDED                            | Yes                                           |
| LUMENS (LM)                              | 590                                           |
| LUMEN TOLERANCE                          | 5%                                            |
| EFFICACY (LM/W)                          | 137.54                                        |
| CIRCUIT WATTAGE (W)                      | 4.3                                           |
| CCT                                      | 6000K                                         |
| LIGHT COLOUR                             | Daylight                                      |
| CRI                                      | >80                                           |
| SDCM                                     | <6                                            |
| BEAM ANGLE (DEGREES)                     | 120                                           |
| LIFE SPAN (HRS)                          | 35,000                                        |
| L70B50 LIFESPAN (HRS)                    | 54000                                         |
| DIMMABLE                                 | Driver dependent                              |
| OPERATING TEMPERATURE                    | -20~45°C                                      |
| INPUT VOLTAGE                            | 24V DC                                        |
| WARRANTY                                 | 3year(s)                                      |
| ORIGIN OF MANUFACTURE                    | China                                         |
| DECLARATION OF CONFORMITY (HELD ON FILE) | Yes                                           |
| EAN                                      | 5056270839722                                 |