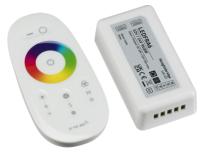

## LEDFRA6

12V / 24V RF Touch Controller and Remote - RGBW

www.mlaccessories.co.uk

| MLA PART CODE                            | LEDFRA6                                         |
|------------------------------------------|-------------------------------------------------|
| DESCRIPTION                              | 12V / 24V RF Touch Controller and Remote - RGBW |
| NET WEIGHT (KG)                          | 0.12                                            |
| FINISH                                   | White                                           |
| DIMENSIONS (MM)                          | Length - 85<br>Height - 23<br>Width - 45        |
| CONSTRUCTION                             | Construction - Polycarbonate                    |
| CLASS                                    |                                                 |
| IP RATING                                | IP20                                            |
| INPUT VOLTAGE                            | 12/24V                                          |
| SECONDARY VOLTAGE                        | 12/24V                                          |
| LOAD/MAX. LOAD                           | 288W / 576W                                     |
| BUILT-IN TECHNOLOGY                      | Remote Controlled                               |
| WIRELESS RANGE                           | 30                                              |
| BATTERY INCLUDED                         | No                                              |
| BATTERY REQUIRED                         | 2 x AAA                                         |
| STANDBY POWER                            | 0.01W                                           |
| WARRANTY                                 | 1year(s)                                        |
| ORIGIN OF MANUFACTURE                    | China                                           |
| DECLARATION OF CONFORMITY (HELD ON FILE) | Yes                                             |
| EAN                                      | 5056270871579                                   |
| Date Created: 27/02/2025 18:12           |                                                 |