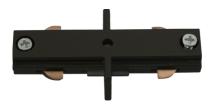

## TRKLC1BK

230V Track In-line Connector - Black

www.mlaccessories.co.uk

| MLA PART CODE                            | TRKLC1BK                                                                           |
|------------------------------------------|------------------------------------------------------------------------------------|
| DESCRIPTION                              | 230V Track In-line Connector - Black                                               |
| NET WEIGHT (KG)                          | 0.05                                                                               |
| FINISH                                   | Black                                                                              |
| DIMENSIONS (MM)                          | Length - 80<br>Height - 18<br>Width - 35<br>Projection - 18<br>Overall Height - 18 |
| CONSTRUCTION                             | Construction - Polycarbonate<br>Construction 2 - & copper                          |
| CLASS                                    | I                                                                                  |
| IP RATING                                | IP20                                                                               |
| INPUT VOLTAGE                            | 230V 50Hz                                                                          |
| WARRANTY                                 | 2year(s)                                                                           |
| MANUFACTURED IN ACCORDANCE WITH          | BS EN 60598                                                                        |
| ORIGIN OF MANUFACTURE                    | China                                                                              |
| DECLARATION OF CONFORMITY (HELD ON FILE) | Yes                                                                                |
| EAN Poto Crosted: 27/02/2025 16:22       | 5056270822908                                                                      |