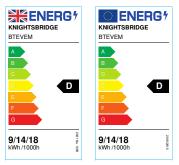

## **BTEVEM**

BT EVO 230V IP65 IK10 Adjustable Wattage and CCT Emergency LED Bulkhead

www.mlaccessories.co.uk

| MLA PART CODE                 | BTEVEM                                                                     |
|-------------------------------|----------------------------------------------------------------------------|
| DESCRIPTION                   | BT EVO 230V IP65 IK10 Adjustable Wattage and CCT<br>Emergency LED Bulkhead |
| NET WEIGHT (KG)               | 0.9                                                                        |
| FINISH                        | White                                                                      |
| DIFFUSER                      | Opal                                                                       |
| DIMENSIONS (MM)               | Diameter - 300<br>Projection - 65                                          |
| CONSTRUCTION                  | Construction - Polycarbonate                                               |
| CLASS                         | II                                                                         |
| IP RATING                     | IP65                                                                       |
| IK RATING                     | IK10                                                                       |
| WATTAGE (W)                   | 9/14/18                                                                    |
| LAMP TECHNOLOGY               | SMD LED                                                                    |
| LUMENS (LM)                   | 890/930/915,1295/1400/1330,1520/1750/1585                                  |
| LUMENS LIGHT SOURCE ONLY (LM) | 1215/1900/2300                                                             |
| LUMEN TOLERANCE               | 5%                                                                         |
| EFFICACY (LM/W)               | 136/136/134                                                                |
| LUMENS EMERGENCY MODE (LM)    | 120                                                                        |
| CIRCUIT WATTAGE (W)           | 8.9/13.6/16.8                                                              |
| ССТ                           | 3000/4000/5700K                                                            |
| LIGHT COLOUR                  | CCT                                                                        |
| CRI                           | >85                                                                        |
| SDCM                          | <6                                                                         |
| RUNNING CURRENT (A)           | 0.044/0.062/0.076                                                          |
| DISPLACEMENT FACTOR           | >0.7                                                                       |
| SVM                           | 0.05                                                                       |
| PST-LM                        | 0.15                                                                       |
| BEAM ANGLE (DEGREES)          | 120                                                                        |
| L70B50 LIFESPAN (HRS)         | 50,000                                                                     |