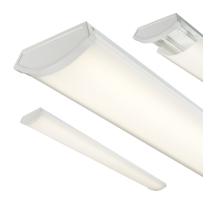

## PRCLEDEM4 230V IP20 4ft 43W LED Surface mount - Emergency

www.mlaccessories.co.uk

| MLA PART CODE                 | PRCLEDEM4                                                        |
|-------------------------------|------------------------------------------------------------------|
| DESCRIPTION                   | 230V IP20 4ft 43W LED Surface mount - Emergency                  |
| NET WEIGHT (KG)               | 3.2                                                              |
| FINISH                        | White                                                            |
| DIFFUSER                      | Opal                                                             |
| DIMENSIONS (MM)               | Length - 1229<br>Width - 198<br>Projection - 68                  |
| CONSTRUCTION                  | Construction - Pressed steel<br>Construction 2 - & polycarbonate |
| CLASS                         | I                                                                |
| IP RATING                     | IP20                                                             |
| WATTAGE (W)                   | 43                                                               |
| LAMP TECHNOLOGY               | LED                                                              |
| LAMP INCLUDED                 | Yes                                                              |
| LUMENS (LM)                   | 4700                                                             |
| LUMENS LIGHT SOURCE ONLY (LM) | 5920                                                             |
| LUMEN TOLERANCE               | 5%                                                               |
| EFFICACY (LM/W)               | 155                                                              |
| LUMENS EMERGENCY MODE (LM)    | 730                                                              |
| CIRCUIT WATTAGE (W)           | 38.14                                                            |
| ССТ                           | 4000K                                                            |
| LIGHT COLOUR                  | Cool White                                                       |
| CRI                           | >80                                                              |
| SDCM                          | <6                                                               |
| RUNNING CURRENT (A)           | 0.199                                                            |
| DISPLACEMENT FACTOR           | >0.9                                                             |
| SVM                           | 0.733                                                            |
| PST-LM                        | 0.034                                                            |
| BEAM ANGLE (DEGREES)          | 120                                                              |