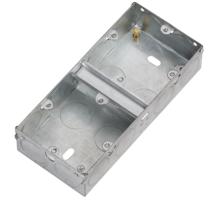

## GSK235D

## 2G 35mm Dual Galvanised Steel Box

www.mlaccessories.co.uk

| MLA PART CODE                            | GSK235D                                           |
|------------------------------------------|---------------------------------------------------|
| DESCRIPTION                              | 2G 35mm Dual Galvanised Steel Box                 |
| NET WEIGHT (KG)                          | 0.179                                             |
| DIMENSIONS (MM)                          | Height - 73<br>Width - 158<br>Recessed Depth - 35 |
| CONSTRUCTION                             | Construction - Steel                              |
| EARTH TERMINAL                           | Yes                                               |
| WARRANTY                                 | 25year(s)                                         |
| ORIGIN OF MANUFACTURE                    | China                                             |
| DECLARATION OF CONFORMITY (HELD ON FILE) | Yes                                               |
| EAN                                      | 5055832988120                                     |
| Date Created: 27/02/2025 12:18           |                                                   |