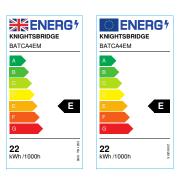

## 230V 4ft 22W LED CCT Batten Emergency

www.mlaccessories.co.uk

| MLA PART CODE                 | BATCA4EM                                                         |
|-------------------------------|------------------------------------------------------------------|
| DESCRIPTION                   | 230V 4ft 22W LED CCT Batten Emergency                            |
| NET WEIGHT (KG)               | 1.45                                                             |
| FINISH                        | White                                                            |
| DIFFUSER                      | Opal                                                             |
| DIMENSIONS (MM)               | Length - 1170<br>Height - 61<br>Width - 71                       |
| CONSTRUCTION                  | Construction - Pressed steel<br>Construction 2 - & polycarbonate |
| CLASS                         | Ι                                                                |
| IP RATING                     | IP20                                                             |
| WATTAGE (W)                   | 22                                                               |
| LAMP TECHNOLOGY               | SMD LED                                                          |
| LAMP INCLUDED                 | Yes                                                              |
| LUMENS (LM)                   | 2785/2920/2760                                                   |
| LUMENS LIGHT SOURCE ONLY (LM) | 3200                                                             |
| LUMEN TOLERANCE               | 5%                                                               |
| EFFICACY (LM/W)               | 121.2                                                            |
| LUMENS EMERGENCY MODE (LM)    | 220                                                              |
| CIRCUIT WATTAGE (W)           | 24.1                                                             |
| ССТ                           | 3000/4000/6000K                                                  |
| LIGHT COLOUR                  | CCT                                                              |
| CRI                           | >85                                                              |
| SDCM                          | <6                                                               |
| RUNNING CURRENT (A)           | 0.12                                                             |
| DISPLACEMENT FACTOR           | >0.7                                                             |
| SVM                           | 0.023                                                            |
| PST-LM                        | 0.245                                                            |
| BEAM ANGLE (DEGREES)          | 140                                                              |