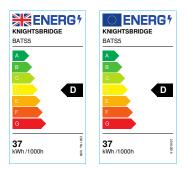

## **BATS5**

230V 5ft 37W LED Batten- 4000K

www.mlaccessories.co.uk

| MLA PART CODE                 | BATS5                                                            |
|-------------------------------|------------------------------------------------------------------|
| DESCRIPTION                   | 230V 5ft 37W LED Batten- 4000K                                   |
| NET WEIGHT (KG)               | 1.59                                                             |
| FINISH                        | White                                                            |
| DIFFUSER                      | Opal                                                             |
| DIMENSIONS (MM)               | Length - 1525<br>Width - 61<br>Projection - 71                   |
| CONSTRUCTION                  | Construction - Pressed steel<br>Construction 2 - & polycarbonate |
| CLASS                         | I                                                                |
| IP RATING                     | IP20                                                             |
| WATTAGE (W)                   | 37                                                               |
| LAMP TECHNOLOGY               | LED                                                              |
| LAMP INCLUDED                 | Yes                                                              |
| LUMENS (LM)                   | 4290                                                             |
| LUMENS LIGHT SOURCE ONLY (LM) | 5425                                                             |
| LUMEN TOLERANCE               | 5%                                                               |
| EFFICACY (LM/W)               | 148.41                                                           |
| CIRCUIT WATTAGE (W)           | 36.56                                                            |
| ССТ                           | 4000K                                                            |
| LIGHT COLOUR                  | Cool White                                                       |
| CRI                           | >80                                                              |
| SDCM                          | <6                                                               |
| RUNNING CURRENT (A)           | 0.167                                                            |
| DISPLACEMENT FACTOR           | >0.9                                                             |
| SVM                           | 0.751                                                            |
| PST-LM                        | 0.036                                                            |
| BEAM ANGLE (DEGREES)          | 145                                                              |
| LIFE SPAN (HRS)               | 50,000                                                           |