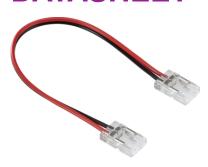

## LFCOBCSS2P

12V / 24V LED COB Flex Strip-to-Strip Connector - Single Colour

www.mlaccessories.co.uk

| MLA PART CODE                            | LFCOBCSS2P                                                         |
|------------------------------------------|--------------------------------------------------------------------|
| DESCRIPTION                              | 12V / 24V LED COB Flex Strip-to-Strip Connector - Single<br>Colour |
| NET WEIGHT (KG)                          | 0.0026                                                             |
| FINISH                                   | Clear                                                              |
| DIMENSIONS (MM)                          | Length - 182<br>Height - 3<br>Width - 10                           |
| CONSTRUCTION                             | Construction - Polycarbonate                                       |
| CLASS                                    | III                                                                |
| IP RATING                                | IP20                                                               |
| INPUT VOLTAGE                            | 12/24V                                                             |
| SECONDARY VOLTAGE                        | 12/24V                                                             |
| WARRANTY                                 | 1year(s)                                                           |
| ORIGIN OF MANUFACTURE                    | China                                                              |
| DECLARATION OF CONFORMITY (HELD ON FILE) | Yes                                                                |
| EAN                                      | 5056270878035                                                      |