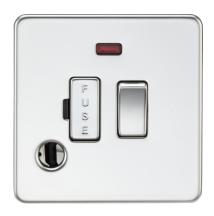

## SF6300FPC

13A Switched Fused Spur with Neon and Flex Outlet - Polished Chrome

www.mlaccessories.co.uk

| MLA PART CODE                            | SF6300FPC                                                                                  |
|------------------------------------------|--------------------------------------------------------------------------------------------|
| DESCRIPTION                              | 13A Switched Fused Spur with Neon and Flex Outlet - Polished Chrome                        |
| NET WEIGHT (KG)                          | 0.15                                                                                       |
| FINISH                                   | Polished Chrome                                                                            |
| DIMENSIONS (MM)                          | Height - 87.5<br>Width - 87.5<br>Depth - 27.7<br>Projection - 9.2<br>Recessed Depth - 18.5 |
| MINIMUM MOUNTING BOX DEPTH               | 25mm                                                                                       |
| CONSTRUCTION                             | Construction - 201 Stainless steel                                                         |
| CLASS                                    | I                                                                                          |
| IP RATING                                | IP20                                                                                       |
| INPUT VOLTAGE                            | 230V 50Hz                                                                                  |
| SWITCH TYPE                              | Double Pole                                                                                |
| EARTH TERMINAL                           | Yes                                                                                        |
| NEON INDICATOR                           | Yes                                                                                        |
| LOAD/MAX. LOAD                           | 13A                                                                                        |
| TERMINAL CAPACITY                        | 3 x 1.5mm² or 2 x 2.5mm²                                                                   |
| ADDITIONAL FEATURES                      | Flex Outlet                                                                                |
| WARRANTY                                 | 25year(s)                                                                                  |
| MANUFACTURED IN ACCORDANCE WITH          | BS 1363-4                                                                                  |
| ORIGIN OF MANUFACTURE                    | China                                                                                      |
| DECLARATION OF CONFORMITY (HELD ON FILE) | Yes                                                                                        |
| EAN                                      | 5056270859966                                                                              |