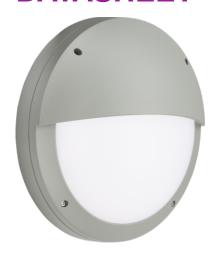

## SHE2GEM

230V IP65 18W LED Eyelid Bulkhead CCT with Emergency Grey

www.mlaccessories.co.uk

| MLA PART CODE                 | SHE2GEM                                                   |
|-------------------------------|-----------------------------------------------------------|
| DESCRIPTION                   | 230V IP65 18W LED Eyelid Bulkhead CCT with Emergency Grey |
| NET WEIGHT (KG)               | 2.575                                                     |
| FINISH                        | Grey                                                      |
| DIFFUSER                      | Opal                                                      |
| DIMENSIONS (MM)               | Diameter - 360<br>Projection - 94                         |
| CONSTRUCTION                  | Construction - Die-cast aluminium                         |
| CLASS                         | I                                                         |
| IP RATING                     | IP65                                                      |
| IK RATING                     | IK10                                                      |
| WATTAGE (W)                   | 18                                                        |
| LAMP TECHNOLOGY               | SMD LED                                                   |
| LUMENS (LM)                   | 1020/1080/1090                                            |
| LUMENS LIGHT SOURCE ONLY (LM) | 3000                                                      |
| LUMEN TOLERANCE               | 5%                                                        |
| EFFICACY (LM/W)               | 133                                                       |
| LUMENS EMERGENCY MODE (LM)    | 105/120/110                                               |
| CIRCUIT WATTAGE (W)           | 22.6                                                      |
| ССТ                           | 3000/4000/6000K                                           |
| CRI                           | >85                                                       |
| SDCM                          | <6                                                        |
| RUNNING CURRENT (A)           | 0.11                                                      |
| DISPLACEMENT FACTOR           | >0.7                                                      |
| SVM                           | 0.013                                                     |
| PST-LM                        | 0.076                                                     |
| BEAM ANGLE (DEGREES)          | 110                                                       |
| LIFE SPAN (HRS)               | 50,000                                                    |
| L70B50 LIFESPAN (HRS)         | 50,000                                                    |