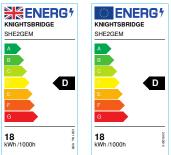

## SHE2GEM

230V IP65 18W LED Eyelid Bulkhead CCT with Emergency Grey

www.mlaccessories.co.uk

| MLA PART CODE                 | SHE2GEM                                                   |
|-------------------------------|-----------------------------------------------------------|
| DESCRIPTION                   | 230V IP65 18W LED Eyelid Bulkhead CCT with Emergency Grey |
| NET WEIGHT (KG)               | 2.575                                                     |
| FINISH                        | Grey                                                      |
| DIFFUSER                      | Opal                                                      |
| DIMENSIONS (MM)               | Diameter - 360<br>Projection - 94                         |
| CONSTRUCTION                  | Construction - Die-cast aluminium                         |
| CLASS                         | I                                                         |
| IP RATING                     | IP65                                                      |
| IK RATING                     | IK10                                                      |
| WATTAGE (W)                   | 18                                                        |
| LAMP TECHNOLOGY               | SMD LED                                                   |
| LUMENS (LM)                   | 1020/1080/1090                                            |
| LUMENS LIGHT SOURCE ONLY (LM) | 3000                                                      |
| LUMEN TOLERANCE               | 5%                                                        |
| EFFICACY (LM/W)               | 133                                                       |
| LUMENS EMERGENCY MODE (LM)    | 105/120/110                                               |
| CIRCUIT WATTAGE (W)           | 22.6                                                      |
| ССТ                           | 3000/4000/6000K                                           |
| CRI                           | >85                                                       |
| SDCM                          | <6                                                        |
| RUNNING CURRENT (A)           | 0.11                                                      |
| DISPLACEMENT FACTOR           | >0.7                                                      |
| SVM                           | 0.013                                                     |
| PST-LM                        | 0.076                                                     |
| BEAM ANGLE (DEGREES)          | 110                                                       |
| LIFE SPAN (HRS)               | 50,000                                                    |
| L70B50 LIFESPAN (HRS)         | 50,000                                                    |