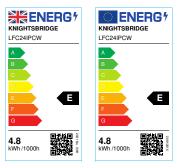

## LFC24IPCW 24V IP67 LED Flex Cool White 4000K (30 metres)

www.mlaccessories.co.uk

| MLA PART CODE                            | LFC24IPCW                                      |
|------------------------------------------|------------------------------------------------|
| DESCRIPTION                              | 24V IP67 LED Flex Cool White 4000K (30 metres) |
| NET WEIGHT (KG)                          | 1.67                                           |
| DIMENSIONS (MM)                          | Length - 30000<br>Width - 10<br>Projection - 7 |
| CLASS                                    | III                                            |
| IP RATING                                | IP67                                           |
| WATTAGE (W)                              | 4.8                                            |
| LAMP TECHNOLOGY                          | LED                                            |
| LAMP INCLUDED                            | Yes                                            |
| LUMENS (LM)                              | 610                                            |
| LUMEN TOLERANCE                          | 5%                                             |
| EFFICACY (LM/W)                          | 143.47                                         |
| CIRCUIT WATTAGE (W)                      | 4.27                                           |
| ССТ                                      | 4000K                                          |
| LIGHT COLOUR                             | Cool White                                     |
| CRI                                      | >80                                            |
| SDCM                                     | <6                                             |
| BEAM ANGLE (DEGREES)                     | 120                                            |
| LIFE SPAN (HRS)                          | 35,000                                         |
| L70B50 LIFESPAN (HRS)                    | 54000                                          |
| DIMMABLE                                 | Driver dependent                               |
| OPERATING TEMPERATURE                    | -20~45°C                                       |
| INPUT VOLTAGE                            | 24V DC                                         |
| WARRANTY                                 | 3year(s)                                       |
| ORIGIN OF MANUFACTURE                    | China                                          |
| DECLARATION OF CONFORMITY (HELD ON FILE) | Yes                                            |
| EAN                                      | 5056270822670                                  |