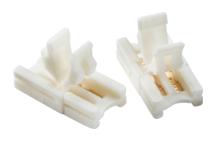

## LFCON2P

12V / 24V LED Flex Strip to Strip Connector - Pack of 2, Single Colour

www.mlaccessories.co.uk

| MLA PART CODE                            | LFCON2P                                                                |
|------------------------------------------|------------------------------------------------------------------------|
| DESCRIPTION                              | 12V / 24V LED Flex Strip to Strip Connector - Pack of 2, Single Colour |
| NET WEIGHT (KG)                          | 0.0009                                                                 |
| FINISH                                   | White                                                                  |
| DIMENSIONS (MM)                          | Length - 20<br>Width - 11<br>Projection - 4.5                          |
| CONSTRUCTION                             | Construction - Polycarbonate                                           |
| CLASS                                    | III                                                                    |
| IP RATING                                | IP20                                                                   |
| INPUT VOLTAGE                            | 12/24V                                                                 |
| SECONDARY VOLTAGE                        | 12/24V                                                                 |
| WARRANTY                                 | 1year(s)                                                               |
| ORIGIN OF MANUFACTURE                    | China                                                                  |
| DECLARATION OF CONFORMITY (HELD ON FILE) | Yes                                                                    |
| EAN                                      | 5056270829396                                                          |