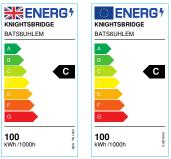

## **BATS6UHLEM**

230V 6ft 100W LED Ultra High Lumen Batten with Emergency - 4000K

www.mlaccessories.co.uk

| MLA PART CODE                 | BATS6UHLEM                                                       |
|-------------------------------|------------------------------------------------------------------|
| DESCRIPTION                   | 230V 6ft 100W LED Ultra High Lumen Batten with Emergency - 4000K |
| NET WEIGHT (KG)               | 2.26                                                             |
| FINISH                        | White                                                            |
| DIFFUSER                      | Opal                                                             |
| DIMENSIONS (MM)               | Length - 1790<br>Width - 61<br>Projection - 71                   |
| CONSTRUCTION                  | Construction - Pressed steel<br>Construction 2 - & polycarbonate |
| CLASS                         | I                                                                |
| IP RATING                     | IP20                                                             |
| WATTAGE (W)                   | 100                                                              |
| LAMP TECHNOLOGY               | LED                                                              |
| LAMP INCLUDED                 | Yes                                                              |
| LUMENS (LM)                   | 13500                                                            |
| LUMENS LIGHT SOURCE ONLY (LM) | 16120                                                            |
| LUMEN TOLERANCE               | 5%                                                               |
| EFFICACY (LM/W)               | 162.05                                                           |
| LUMENS EMERGENCY MODE (LM)    | 250                                                              |
| CIRCUIT WATTAGE (W)           | 99.54                                                            |
| ССТ                           | 4000K                                                            |
| LIGHT COLOUR                  | Cool White                                                       |
| CRI                           | >85                                                              |
| SDCM                          | <6                                                               |
| RUNNING CURRENT (A)           | 0.454                                                            |
| DISPLACEMENT FACTOR           | >0.9                                                             |
| SVM                           | 0.684                                                            |
| PST-LM                        | 0.033                                                            |
| BEAM ANGLE (DEGREES)          | 120                                                              |