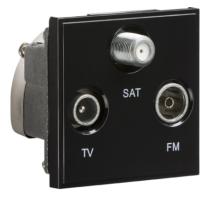

## **NETTRIBK**

Triplexed TV /FM DAB/ SAT TV Outlet Module 50 x 50mm - Black

www.mlaccessories.co.uk

| MLA PART CODE                            | NETTRIBK                                                         |
|------------------------------------------|------------------------------------------------------------------|
| DESCRIPTION                              | Triplexed TV /FM DAB/ SAT TV Outlet Module 50 x 50mm -<br>Black  |
| FINISH                                   | Black                                                            |
| DIMENSIONS (MM)                          | Height - 50<br>Width - 50<br>Depth - 37.5<br>Recessed Depth - 27 |
| MINIMUM MOUNTING BOX DEPTH               | 35mm                                                             |
| CONSTRUCTION                             | Construction - ABS                                               |
| IP RATING                                | IP20                                                             |
| TERMINAL TYPE                            | Clamp & Screw Terminal                                           |
| TV CONNECTION TYPE                       | Male                                                             |
| SAT CONNECTION TYPE                      | F-Type                                                           |
| FM/DAB CONNECTION TYPE                   | Female                                                           |
| WARRANTY                                 | 2year(s)                                                         |
| MANUFACTURED IN ACCORDANCE WITH          | BS 5733                                                          |
| ORIGIN OF MANUFACTURE                    | China                                                            |
| DECLARATION OF CONFORMITY (HELD ON FILE) | Yes                                                              |
| EAN                                      | 5055832939979                                                    |
| Date Created: 27/02/2025 09:13           |                                                                  |